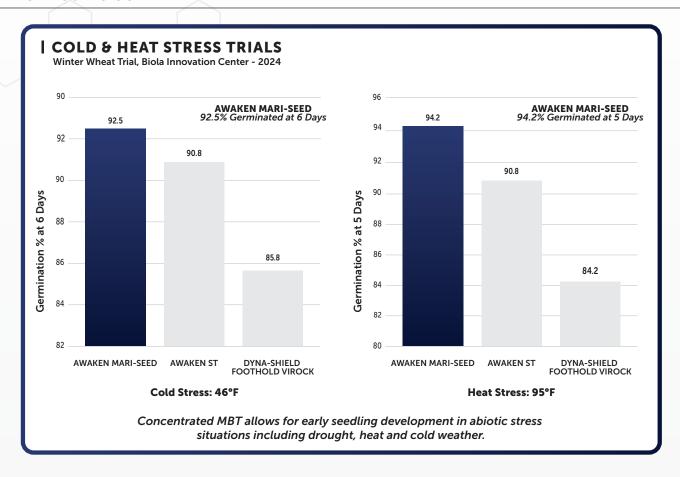

ron, manganese, and molybdenum now includes a high concentration of bioactive compounds known as Marine-Based Technology (MBT).

# PRODUCT FEATURES

- Labeled for use in: cotton, wheat, barley, triticale, sorghum, millet and rice
- 100% soluble components (no dust-off solids)
- Highly compatable with other seed treatments
- Pack sizes: 2x2.5 gal case and 240 gal tote

### **RATES**

2.0-4.5 oz./A (See label for crop-specific use rates)

# **GROWER BENEFITS**

- Provides crucial micronutrients for early seedling nutrition
- Better root systems improve tolerance to drought and other stresses
- Added MBT boosts soil microbes, improving soil health and aiding seedling response during periods of high-abiotic stress

### MAXIMIZE PERFORMANCE WITH



### DATA & RESULTS



# DATA & RESULTS CONT.



<sup>\*</sup>Not currently registered for sale.