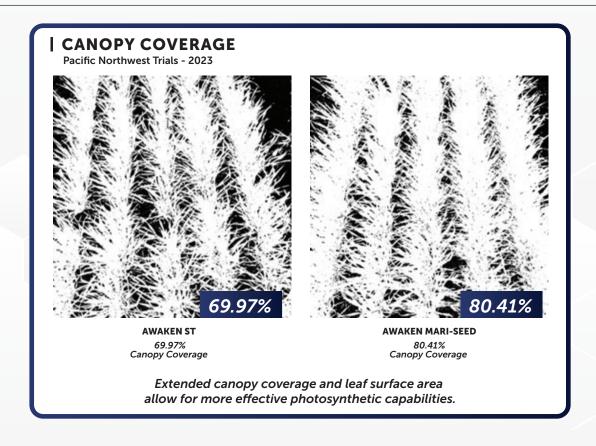

of zinc, boron, copper, iron, manganese, and molybdenum now includes a high concentration of bioactive compounds known as Marine-Based Technology (MBT).

# PRODUCT FEATURES

- Labeled for use in: cotton, wheat, barley, triticale, sorghum, millet and rice
- 100% soluble components (no dust-off solids)
- Highly compatable with other seed treatments
- Pack sizes: 2x2.5 gal case and 240 gal tote

### **RATES**

2.0-4.5 oz./A (See label for crop-specific use rates)

# **GROWER BENEFITS**

- Provides crucial micronutrients for early seedling nutrition
- Better root systems improve tolerance to drought and other stresses
- Added MBT boosts soil microbes, improving soil health and aiding seedling response during periods of high-abiotic stress

### MAXIMIZE PERFORMANCE WITH



### DATA & RESULTS



# DATA & RESULTS CONT.



<sup>\*</sup>Not currently registered for sale.