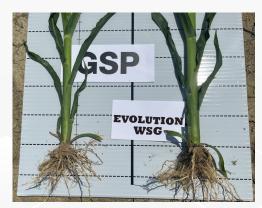

## **EVOLUTION WSG**

Side by Side Trials

Evolution WSG in a Blend

Evolution WSG is designed to behave like dry fertilizer with solubility similar to urea and hardness and particle size like MAP, resulting in seamless blending, no segregation, and consistent spreading.