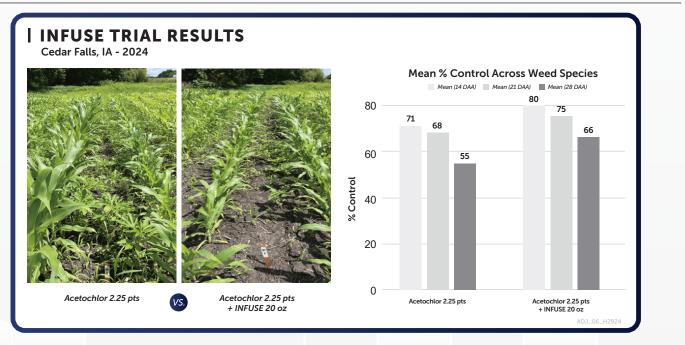

**INFUSE**<sup>®</sup> is a proprietary vegetable-oil-based soil adjuvant designed to hold soil-applied chemistry in the targeted areas longer, allowing for more consistent weed control.

## **PRODUCT FEATURES**

• Vegetable-based soil surfactant-crop safe

# **GROWER BENEFITS**

- Extends residual control of soil chemistries
- Easily tank-mixed with various soil-applied chemistries

## RATES

1-4 pts/A

# DATA & RESULTS



#### f@LOVELANDPRODUCTSINC

💥 @GROWLOVELAND

@ @LOVELANDPRODUCTS

#### ALWAYS READ AND FOLLOW LABEL DIRECTIONS.

© 2025 Loveland Products, Inc. All Rights Reserved. All of the trademarks and service marks displayed are marks of their respective owners. Check State Registration to make sure product is registered in your state.9533\_B0525

LOVELAND PRODUCTS, INC.<sup>®</sup> | P.O. BOX 1286 | GREELEY, CO 80632 | www.LovelandProducts.com



Nutrien Ag Solutions