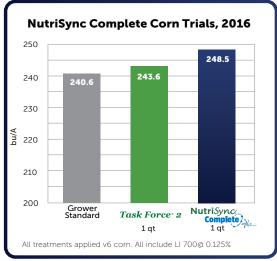

NutriSync: NutriSync: Boron NutriSync: Complete NutriSync: Copper NutriSync: MutriSync: Mutri NutriSync. M

NutriSync. Manganese

NutriSync. Micro Pak

NutriSync.

NutriSync. Zinc

Source: MN & SD Trials from 2009-2015