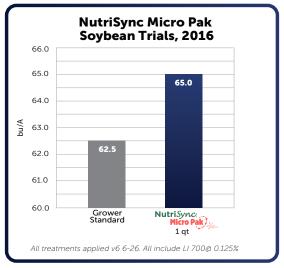

NutriSync: NutriSync: Boron NutriSync: Complete NutriSync: Copper NutriSync: MutriSync: Mutri NutriSync. M

NutriSync. Manganese

NutriSync. Micro Pak

NutriSync.

NutriSync. Zinc

Source: MN & SD Trials from 2009-2015

Source: Loveland Products Tech Services Agronomist, 2012.

Source: Tech Service, 2016.

Source: Tech Services, 2016.

Source: Tech Services, 2016.

Source: CH Bio, 2013.

Source: CH Bio, 2013.

Source: Loveland Products Tech Services Agronomist, 2013.