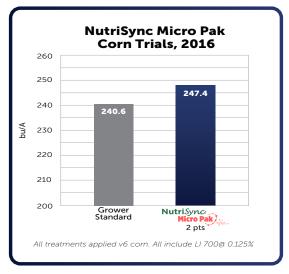

NutriSync: NutriSync: Boron NutriSync: Complete NutriSync: Copper NutriSync: MutriSync: Mutri NutriSync. M

NutriSync. Manganese

NutriSync. Micro Pak

NutriSync.

NutriSync. Zinc

Source: MN & SD Trials from 2009-2015

Source: Loveland Products Tech Services Agronomist, 2012.

Source: Tech Service, 2016.

Source: Tech Services, 2016.

Source: Tech Services, 2016.

Source: CH Bio, 2013.

Source: CH Bio, 2013.

Source: Loveland Products Tech Services Agronomist, 2013.