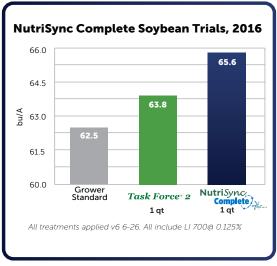

NutriSync: NutriSync: Boron NutriSync: Complete NutriSync: Copper NutriSync: MutriSync: Mutri NutriSync. M

NutriSync. Manganese

NutriSync. Micro Pak

NutriSync.

NutriSync. Zinc

Source: MN & SD Trials from 2009-2015

Source: Loveland Products Tech Services Agronomist, 2012.

Source: Tech Service, 2016.

Source: Tech Services, 2016.

Source: Tech Services, 2016.

Source: CH Bio, 2013.

Source: CH Bio, 2013.

Source: Loveland Products Tech Services Agronomist, 2013.