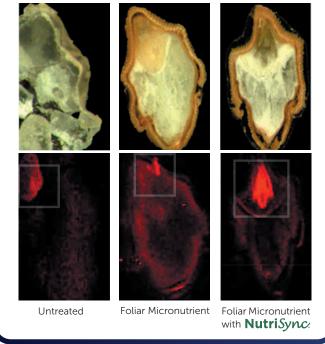

# NutriSync Products Performance -Rice Kernal Cross Section

\* Higher accumulation of applied nutrient as shown below.

Source: Dr. Patrick Brown, UC Davis, data generated at Stanford National Lab.