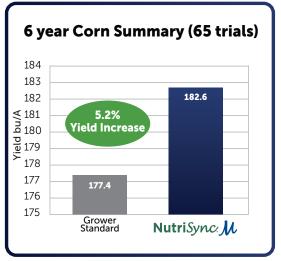

NutriSync: NutriSync: Boron NutriSync: Complete NutriSync: Copper NutriSync: MutriSync: Mutri NutriSync. M

NutriSync. Manganese

NutriSync. Micro Pak

NutriSync.

NutriSync. Zinc

Source: MN & SD Trials from 2009-2015