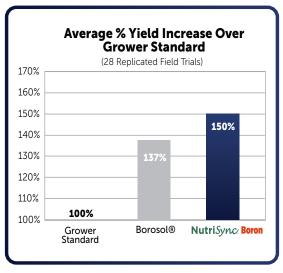

NutriSync: NutriSync: Boron NutriSync: Complete NutriSync: Copper NutriSync: MutriSync: Mutri NutriSync. M

NutriSync. Manganese

NutriSync. Micro Pak

NutriSync.

NutriSync. Zinc

Source: MN & SD Trials from 2009-2015